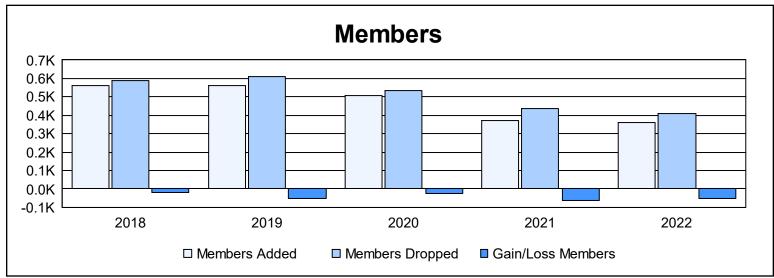

District 356 D As of June 2022 Cumulative

| Year      | New<br>Clubs | Dropped<br>Clubs | Gain/<br>Loss<br>Clubs | New<br>Members | Charter<br>Members | Reinstate<br>Members | Transfer<br>Members | Total<br>Member<br>Added | Total<br>Members<br>Dropped | Gain/<br>Loss<br>Members |
|-----------|--------------|------------------|------------------------|----------------|--------------------|----------------------|---------------------|--------------------------|-----------------------------|--------------------------|
| 2017-2018 | 1            | 0                | 1                      | 494            | 57                 | 11                   | 2                   | 564                      | 586                         | -22                      |
| 2018-2019 | 1            | 2                | -1                     | 512            | 31                 | 16                   | 3                   | 562                      | 612                         | -50                      |
| 2019-2020 | 2            | 1                | 1                      | 400            | 89                 | 10                   | 6                   | 505                      | 532                         | -27                      |
| 2020-2021 | 1            | 0                | 1                      | 324            | 27                 | 18                   | 2                   | 371                      | 436                         | -65                      |
| 2021-2022 | 2            | 0                | 2                      | 277            | 66                 | 15                   | 1                   | 359                      | 410                         | -51                      |
| Average   | 1            | 1                | 1                      | 401            | 54                 | 14                   | 3                   | 472                      | 515                         | -43                      |