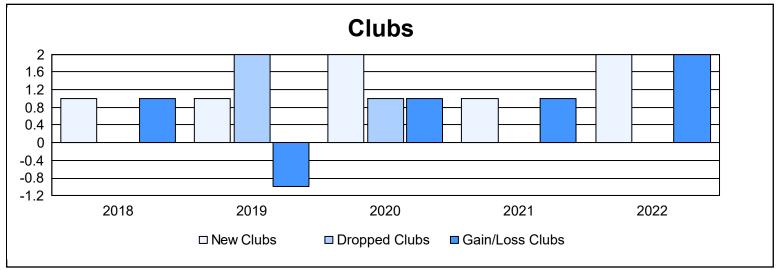

District 356 D As of June 2022 Cumulative

| Year      | New<br>Clubs | Dropped<br>Clubs | Gain/<br>Loss<br>Clubs | New<br>Members | Charter<br>Members | Reinstate<br>Members | Transfer<br>Members | Total<br>Member<br>Added | Total<br>Members<br>Dropped | Gain/<br>Loss<br>Members |
|-----------|--------------|------------------|------------------------|----------------|--------------------|----------------------|---------------------|--------------------------|-----------------------------|--------------------------|
| 2017-2018 | 1            | 0                | 1                      | 494            | 57                 | 11                   | 2                   | 564                      | 586                         | -22                      |
| 2018-2019 | 1            | 2                | -1                     | 512            | 31                 | 16                   | 3                   | 562                      | 612                         | -50                      |
| 2019-2020 | 2            | 1                | 1                      | 400            | 89                 | 10                   | 6                   | 505                      | 532                         | -27                      |
| 2020-2021 | 1            | 0                | 1                      | 324            | 27                 | 18                   | 2                   | 371                      | 436                         | -65                      |
| 2021-2022 | 2            | 0                | 2                      | 277            | 66                 | 15                   | 1                   | 359                      | 410                         | -51                      |
| Average   | 1            | 1                | 1                      | 401            | 54                 | 14                   | 3                   | 472                      | 515                         | -43                      |